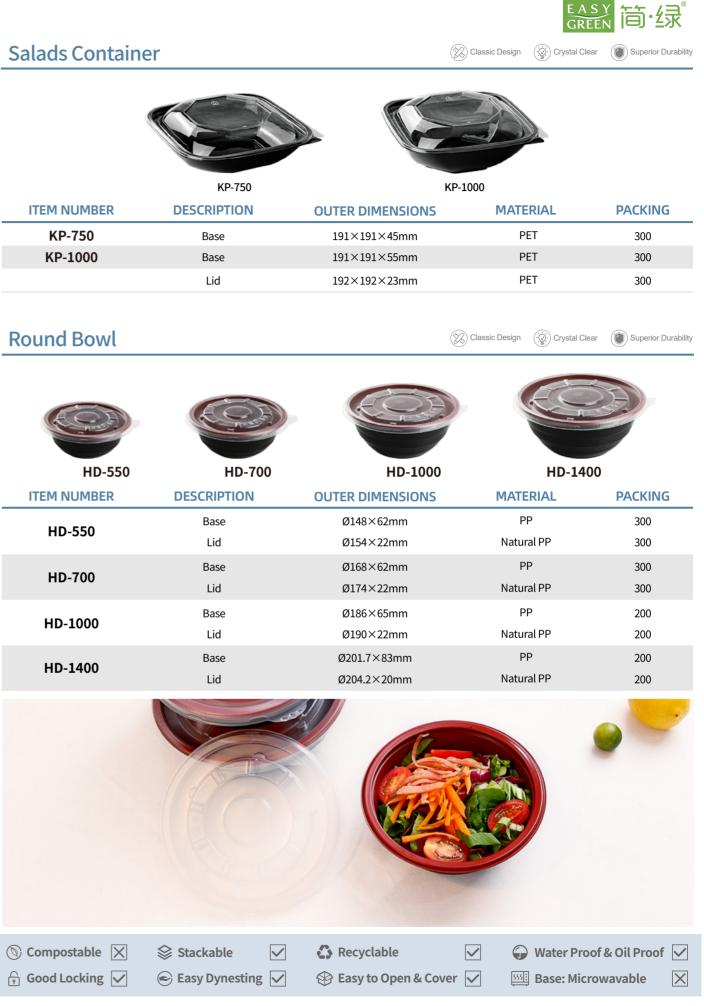

# SALADS CONTAINERS

| Salads Bowl        |             | E                | Classic Design         | Crystal Clear | Superior Durability |  |
|--------------------|-------------|------------------|------------------------|---------------|---------------------|--|
|                    |             |                  |                        |               |                     |  |
|                    | RSB24       |                  | RSB32                  |               |                     |  |
| <b>ITEM NUMBER</b> | DESCRIPTION | OUTER DIMENSIONS | MATER                  | IAL           | PACKING             |  |
| RSB24              | Base        | Ф180×62mm        | RPET/P                 | ΈT            | 400                 |  |
| RSB32              | Base        | Φ180×75mm        | Ф180×75mm RPET/PET 40  |               | 400                 |  |
| RSB180DL           | Dome Lid    | Φ180×22mm        | Φ180×22mm RPET/PET 400 |               |                     |  |
| RSB180FL           | Flat Lid    | Φ180×9mm         | RPET/F                 | ΈT            | 400                 |  |

| HD-550      | HD-700      |         |
|-------------|-------------|---------|
| ITEM NUMBER | DESCRIPTION | OUTER D |
| HD-550      | Base        | Ø148    |
| HD-550      | Lid         | Ø154    |
| HD-700      | Base        | Ø168    |
| 110-100     | Lid         | Ø174    |
| HD-1000     | Base        | Ø186    |
| 110-1000    | Lid         | Ø190    |
| HD-1400     | Base        | Ø201.   |
| 110 2100    | Lid         | Ø204.   |
|             |             |         |